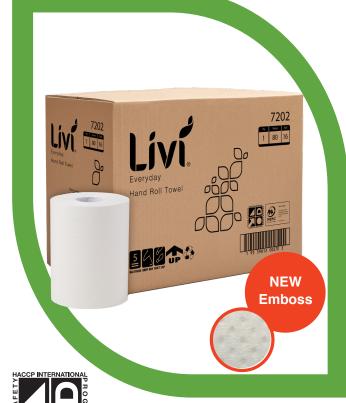

# Livi Everyday Roll Hand Towel 1 Ply 80m (New Look - previously known as Livi Basics)

#### **REORDER CODE** 7202

## **Livi Everyday Roll Hand Towel** 1 Ply 80m

A PRACTICAL SOLUTION TO YOUR BUSY WASHROOMS

- · Embossed for extra absorbency
- · Quality for everyday use
- 100% sustainable virgin fibre, independently certified by PEFC